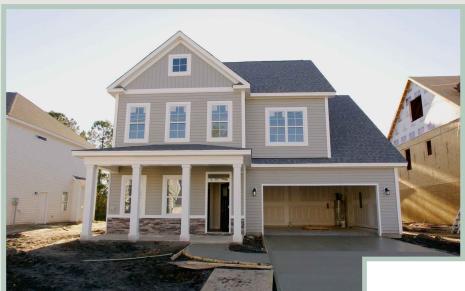

# The Danbury Floorplan

467 Aurora Place/ Lot #186 Priced as described: \$349,650

he Danbury, 2 story floorplan offers four bedrooms, three and a half baths within 2,873 sqft loaded with quality features.

This beautiful home has a desirable floorplan with spacious rooms and an open concept enhances family activities and entertaining. The formal dining room features lovely trey ceiling, wainscoting and triple window. Lots of pleasing features such as front entrance coat closet, gas log fireplace, extended kitchen island with bar seating and spacious covered back porch. Also first floor master suite with a gorgeous vaulted ceiling, private bath with dual vanity, large tiled shower, walk-in closet and back yard views.

## Specifications & Features

Wilmington

467 Aurora Place/ Lot #186 Priced as described: \$349,650

- 2,873 Square footage
- 4 bedrooms
- 3 1/2 baths
- Living Room 22 x 17
- Formal Dining Room 13 x 13

- Breakfast Room 12 x 10
- Master Bedroom 17 x 15
- Bedroom Two 12 x 13
- Bedroom Three 12 x 12
- → Bedroom Four 13 x 14
  - Covered Porch 16 x 12