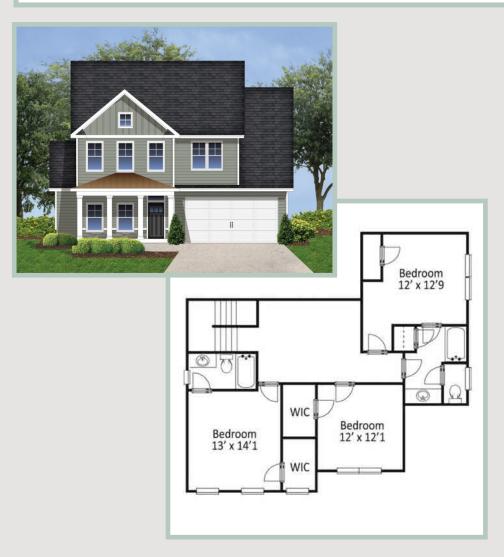

# The Danbury Floorplan

467 Aurora Place/ Lot #186 Priced as described: \$349,650

he Danbury, 2 story floorplan offers four bedrooms, three and a half baths within 2,873 sqft loaded with quality features.

## Specifications & Features

Wilmington

467 Aurora Place/ Lot #186 Priced as described: \$349,650

- 2,873 Square footage
- 4 bedrooms
- 3 1/2 baths
- Living Room 22 x 17
- Formal Dining Room 13 x 13

- Breakfast Room 12 x 10
- Master Bedroom 17 x 15
- Bedroom Two 12 x 13
- Bedroom Three 12 x 12
- → Bedroom Four 13 x 14
  - Covered Porch 16 x 12