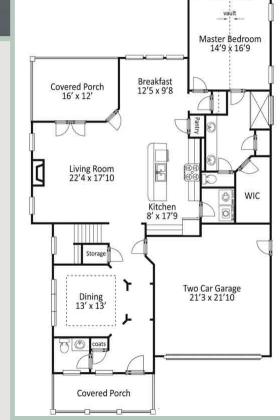

# The Danbury Floorplan

467 Aurora Place/ Lot #186 Priced as described: \$349,650

he Danbury, 2 story floorplan offers four bedrooms, three and a half baths within 2,873 sqft loaded with quality features.

This beautiful home has a desirable floorplan with spacious rooms and an open concept enhances family activities and entertaining. The formal dining room features lovely trey ceiling, wainscoting and triple window. Lots of pleasing features such as front entrance coat closet, gas log fireplace, extended kitchen island with bar seating and spacious covered back porch. Also first floor master suite with a gorgeous vaulted ceiling, private bath with dual vanity, large tiled shower, walk-in closet and back yard views.

## Specifications & Features

Wilmington

467 Aurora Place/ Lot #186 Priced as described: \$349,650

- 2,873 Square footage
- 4 bedrooms
- 3 1/2 baths
- Living Room 22 x 17
- Formal Dining Room 13 x 13

- Breakfast Room 12 x 10
- Master Bedroom 17 x 15
- Bedroom Two 12 x 13
- Bedroom Three 12 x 12
- → Bedroom Four 13 x 14
  - Covered Porch 16 x 12