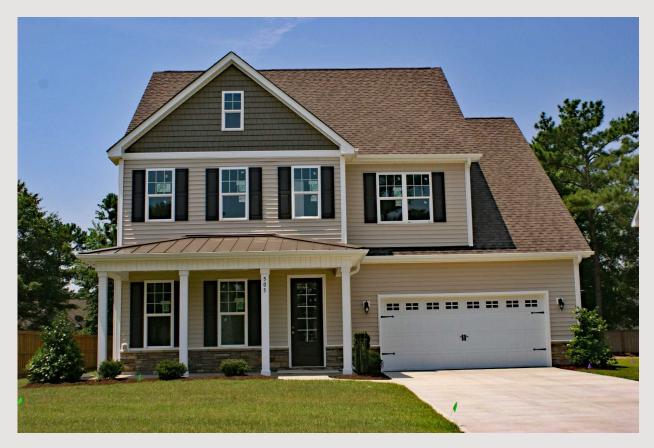

## Benson Manor Floorplan

505 West Craftsman Way/ Lot #53 Priced as described: \$375,900

The Benson Manor 2 story floorplan offers four bedrooms, three and a half bathes within 3,506 sqft loaded with exquisite features and is move-in ready.

This beautiful home has a floorplan with spacious rooms and an inviting allure. First floor master bedroom has a beautiful trey ceiling and crown molding with views over the back yard. Master bath boast cultured marble counters at dual vanity, garden tub, shower, ceramic tile and walk-in closet. The first floor has so many accommodating features like front entrance coat closet, powder room, gas log fireplace, trey ceiling in formal dining room and covered back porch. Kitchen boasts granite countertops, ceramic tile backsplash, pantry and stainless steel appliances.