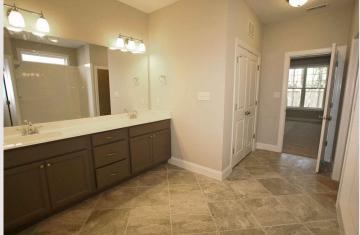

This beautiful home has a floorplan with spacious rooms and an inviting allure. First floor master bedroom has a beautiful trey ceiling and crown molding with views over the back yard. Master bath boast cultured marble counters at dual vanity, garden tub, shower, ceramic tile and walk-in closet. The first floor has so many accommodating features like front entrance coat closet, powder room, gas log fireplace, trey ceiling in formal dining room and covered back porch. Kitchen boasts granite countertops, ceramic tile backsplash, pantry and stainless steel appliances.