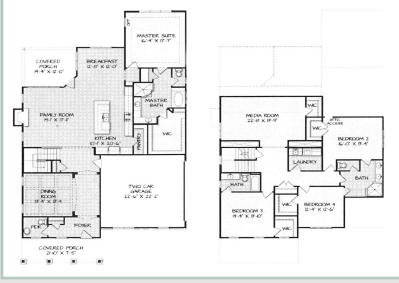

## Benson Manor Floorplan

505 West Craftsman Way/ Lot #53 Priced as described: \$375,900

The Benson Manor 2 story floorplan offers four bedrooms, three and a half bathes within 3,506 sqft loaded with exquisite features and is move-in ready.

This beautiful home has a floorplan with spacious rooms and an inviting allure. First floor master bedroom has a beautiful trey ceiling and crown molding with views over the back yard. Master bath boast cultured marble counters at dual vanity, garden tub, shower, ceramic tile and walk-in closet. The first floor has so many accommodating features like front entrance coat closet, powder room, gas log fireplace, trey ceiling in formal dining room and covered back porch. Kitchen boasts granite countertops, ceramic tile backsplash, pantry and stainless steel appliances.

## Actual Floorplan—level 1 & 2

505 West Craftsman Way / Lot #53 Priced as described: \$375,900

♦ 4 bedrooms

♦ 3 full baths

♦ 1 half baths

♦ Living Room 19 x 18

♦ Formal Dining Room 13 x 13

♦ Kitchen 20 x 10

♦ Breakfast Room 12 x 13

♦ Bonus/Media Room 23 x 14

♦ Master Bedroom 16 x 18

♦ Bedroom Two 16 x 13

♦ Bedroom Three 14 x 14

♦ Bedroom Four 13 x 12

♦ Covered Porch 14 x 12