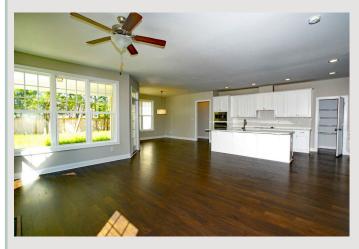

This beautiful home has a floorplan with spacious rooms and an inviting allure. First floor master bedroom has a beautiful trey ceiling and crown molding with views over the back yard. Master bath boast cultured marble counters at dual vanity, garden tub, shower, ceramic tile and walk-in closet. The first floor has so many accommodating features like front entrance coat closet, powder room, gas log fireplace, trey ceiling in formal dining room and covered back porch. Kitchen boasts granite countertops, ceramic tile backsplash, pantry and stainless steel appliances.